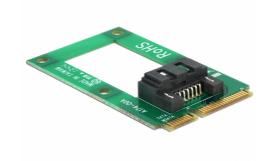

# **Delock Converter mSATA full size > 1 x SATA 7 pin** receptacle

### **Description**

This module by Delock converts the mSATA interface into a SATA 7 pin interface. Thus, e.g. a SATA SSD / HDD can be connected to the module. The module is designed for a full size slot. By using the cutaway in the middle of the PCB, the SATA interface can be reached from both sides.

# **Specification**

- Connectors:
  - 1 x mSATA male >
  - 1 x SATA 7 pin plug
- Interface: mSATA
- Form factor: Mini PCIe full size
- Data transfer rate up to 6 Gb/s
- · Cutaway in the middle of the PCB
- Dimensions (LxWxH): ca. 51 x 30 x 6 mm
- OS independent, no driver installation necessary