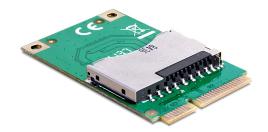

# Delock MiniPCle I/O PCle full size 1 x Secure Digital slot

## Description

This miniPCle module by Delock enables you to use a SD memory card in a mini PCl Express slot. If you install the module with inserted SD card into your notebook or PC, you can you it as additional storage.