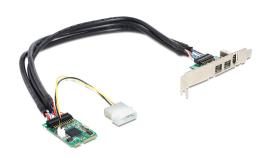

#### Description

This miniPCle adapter by Delock expands your system by one FireWire A port and two FireWire B ports, which you can lead out via the slot bracket. You can connect different FireWire devices like Card Reader, hubs, cameras etc. to this adapter.

### **Specification**

• Chipset: LSI-LFW643E2

· Form factor: miniPCle full size

• Interface: PCI Express revision 1.2

• Connector:

internal:

1 x 2 pin power connector

externally on the bracket:

1 x FireWire 1394A 6 pin female

2 x FireWire 1394B 9 pin female

• Data transfer rate:

FireWire A up to 400 Mb/s

FireWire B up to 800 Mb/s

- Supports OHCI specifications V1.1
- Hot Swap
- Cable length with connector:

FireWire ca. 46 cm

power cable ca. 17 cm

Operating temperature: -10 °C ~ 80 °C

# Package content

- MiniPCle module
- · Connecting cable
- FireWire bracket
- 1 Molex power cable
- 2 screws
- User manual