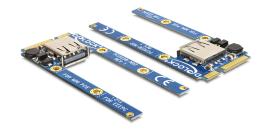

## **Description**

This Mini PCIe module by Delock expands your system by one USB 2.0 port. You can connect different USB devices like e.g. USB WLAN stick, USB memory etc. The module can be cut from full size to half size at the marked position.

## **Specification**

- Connector:
  - 1 x Mini PCle male
  - 1 x USB 2.0 Type-A female
- Form factor: Mini PCIe full size cutable to half size
- Interface: USB 2.0
- Data transfer rate up to 480 Mbps
- Voltage: 5 V / max. 500 mA
- · OS independent, no driver installation necessary