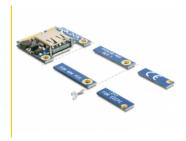

## **Description**

This Mini PCIe module by Delock expands your system by one USB 2.0 port. You can connect different USB devices like e.g. USB WLAN stick, USB memory etc. The module can be cut from full size to half size at the marked position.

## **Specification**

- Connector:
  - 1 x Mini PCle male
  - 1 x USB 2.0 Type-A female
- Form factor: Mini PCIe full size cutable to half size
- Interface: USB 2.0
- Data transfer rate up to 480 Mbps
- Voltage: 5 V / max. 500 mA
- · OS independent, no driver installation necessary