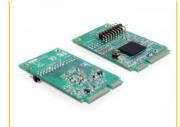

### **Specification**

• Connectors:

PCB: 1 x 18 pin parallel port pin header male cable: 1 x Parallel DB25 female with nuts

Chipset: Oxford OXPCle952Form factor: Mini PCle full size

• Interface: PCI Express revision 1.1a

## Package content

- Mini PCIe module
- 1 parallel connecting cable
- Driver CD
- User manual