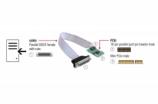

#### Description

This Mini PCIe card by Delock expands a PC by one external parallel port. Different devices such as scanner, printer etc. can be connected to this card.

### **Specification**

• Connectors:

PCB: 1 x 18 pin parallel port pin header male cable: 1 x Parallel DB25 female with nuts

Chipset: Oxford OXPCle952Form factor: Mini PCle full size

• Interface: PCI Express revision 1.1a