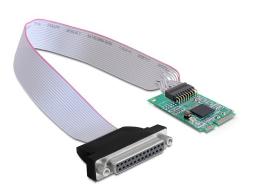

#### Description

This Mini PCIe card by Delock expands a PC by one external parallel port. Different devices such as scanner, printer etc. can be connected to this card.

### **Specification**

• Connectors:

PCB: 1 x 18 pin parallel port pin header male cable: 1 x Parallel DB25 female with nuts

Chipset: Oxford OXPCle952Form factor: Mini PCle full size

• Interface: PCI Express revision 1.1a

## Package content

- Mini PCIe module
- 1 parallel connecting cable
- Driver CD
- User manual