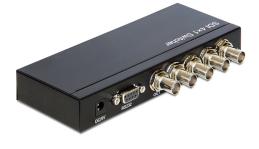

### Description

With this Delock SDI switch, up to four SDI input sources can be connect to one SDI output device, such as an HD-SDI monitor. By pressing a button on the device, it can be switched from one source to another.

# Specification

- Connectors: Input: 4 x BNC female (3G-SDI) 1 x 5 V DC jack Output: 1 x BNC female (3G-SDI)
- Supported resolution: SD 480i, 525i and 625i
  HD 720p 24, 25, 30, 50 and 60 Hz
  HD 1080i 50, 60 Hz
  HD 1080p 24, 25, 30, 50 and 60 Hz
- Configuration and control of the device via RS232 interface
- Robust metal housing
- Power consumption: max. 3 W
- Dimensions (LxWxH): ca. 162 x 82 x 25 mm