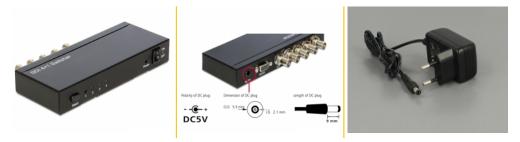

# Specification

- Connectors: Input: 4 x BNC female (3G-SDI) 1 x 5 V DC jack Output: 1 x BNC female (3G-SDI)
- Supported resolution: SD 480i, 525i and 625i
  HD 720p 24, 25, 30, 50 and 60 Hz
  HD 1080i 50, 60 Hz
  HD 1080p 24, 25, 30, 50 and 60 Hz
- Configuration and control of the device via RS232 interface
- Robust metal housing
- Power consumption: max. 3 W
- Dimensions (LxWxH): ca. 162 x 82 x 25 mm

## Power supply specification

• Wall power supply

#### **DATASHEET**

- Input: AC 100 ~ 240 V / 50 ~ 60 Hz / 0.3 A
- Output: 5 V / 1 A
- Ground outside, plus inside
- Dimensions: inside: ø ca. 2.1 mm outside: ø ca. 5.5 mm length: ca. 9 mm

# Package content

- 3G-SDI Switch
- Power supply