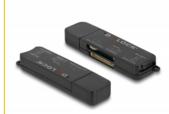

#### Description

This card reader by Delock has **three memory card slots** and allows to read and write many different memory cards. The card reader can be connected to a PC or laptop via the USB Type-A interface.

#### **Specification**

- Connectors:
  - 1 x SuperSpeed USB (USB 3.2 Gen 1) Type-A male >
  - 1 x SD / MMC slot
  - 1 x MS slot
  - 1 x Micro SD / M2 slot
- Data transfer rate up to:

SuperSpeed USB 5 Gbps,