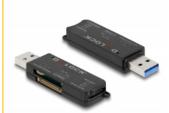

#### Description

This card reader by Delock has **three memory card slots** and allows to read and write many different memory cards. The card reader can be connected to a PC or laptop via the USB Type-A interface.

#### **Specification**

- Connectors:
  - 1 x SuperSpeed USB (USB 3.2 Gen 1) Type-A male >
  - 1 x SD / MMC slot
  - 1 x MS slot
  - 1 x Micro SD / M2 slot
- Data transfer rate up to:

SuperSpeed USB 5 Gbps,