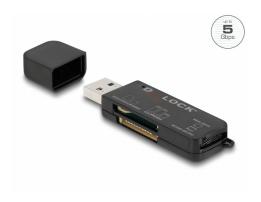

#### Description

This card reader by Delock has **three memory card slots** and allows to read and write many different memory cards. The card reader can be connected to a PC or laptop via the USB Type-A interface.

#### **Specification**

- Connectors:
  - 1 x SuperSpeed USB (USB 3.2 Gen 1) Type-A male >
  - 1 x SD / MMC slot
  - 1 x MS slot
  - 1 x Micro SD / M2 slot
- Data transfer rate up to:

SuperSpeed USB 5 Gbps,

Hi-Speed 480 Mbps,

Full-Speed 12 Mbps,

Low-Speed 1.5 Mbps

- Display two drive letters at the same time (SD and micro SD / M2 slots must be used separately)
- 1 x LED indicator
- Dimensions (LxWxH): ca. 69 x 19 x 11 mm
- · Hot Swap, Plug & Play
- Supports following memory cards: