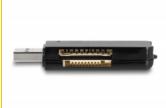

# Delock SuperSpeed USB Card Reader for SD / Micro SD / MS memory cards

#### Description

This card reader by Delock has **three memory card slots** and allows to read and write many different memory cards. The card reader can be connected to a PC or laptop via the USB Type-A interface.