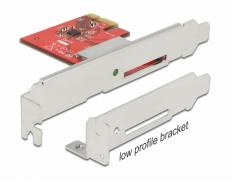

## Package content

- PCI Express card
- Low profile bracket
- Driver CD
- User manual

## **Physical characteristics**

| Slot bracket: | Low Profile |
|---------------|-------------|
|               | standard    |