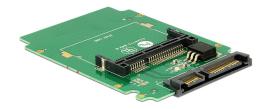

### Description

This Card Reader by Delock can be used for application of your CFast memory cards. It can be installed internally to your PC via SATA port. The optional CFast card works as additional storage space, as well as HDD for an operating system since you can also boot from it.

# **Specification**

- Connector:
  - 1 x SATA 3 Gb/s 22 pin female >
  - 1 x CFast slot
- Supports CFast type I / II memory cards
- Bootable
- Dimensions (LxWxH): ca. 100 x 70 x 5.5 mm
- OS independent, no driver installation necessary