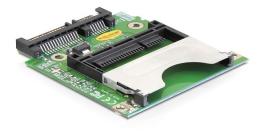

# Description

This Card Reader by Delock can be used for application of your CFast memory cards. It can be installed internally to your PC via SATA port. The optional CFast card works as additional storage space, as well as HDD for an operating system since you can also boot from it.

# **Specification**

- Supports CFast card type I
- 22 pin SATA data- and power connector (male)
- Bootable
- Dimension (LxWxH): 66,5 mm x 64 mm x 7,3 mm

## Package content

SATA > CFast board

Images