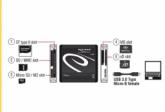

## **Specification**

- Connectors:
  - 1 x SuperSpeed USB 5 Gbps (USB 3.2 Gen 1) Type Micro-B female
  - 1 x CF type I slot
  - 1 x SD / MMC slot
  - 1 x Micro SD / M2 slot
  - 1 x MS slot
  - 1 x xD slot
- Data transfer rate up to:

SuperSpeed USB 5 Gbps,

Hi-Speed 480 Mbps,

Full-Speed 12 Mbps,

Low-Speed 1.5 Mbps

- Supports removeable disk mode
- Supports PIO, DMA, UDMA mode
- Supports UDMA 7
- Supports SD 3.0 (UHS-I)
- LED indicator for power and access
- Dimensions (LxWxH): ca. 67 x 60 x 12 mm
- · Hot Swap, Plug & Play

Supports following memory cards:

#### Slot 1

CF I, CF Ultra, CF Ultra II, CF Ultra III, CF Ultra IV, CF Extreme, CF Extreme III, CF Extreme IV, CF Extreme Pro, CF Elite, CF Elite Pro, CF Ultimate, CF Pro, CF Pro II, CF Pro III

#### Slot 2

SD, SD Pro, SD Plus, SD Ultra, SD Gaming, SD Extreme, SD High Capacity (SDHC), SDHC Ultra, SDHC Extreme, SDXC, SDXC Ultra, MMC-I, MMC-II, HS-MMC, MMC plus, Mini SD\*, Mini SDHC\*, MMCmobile\*, MMC Micro\*, RS-MMC\*, RS-MMC 4.0\*, RS-MMC HS\*, DV RS MMC\*

#### Slot 3

MicroSD, Micro SDHC, Micro SDHC Ultra, T-Flash, MMCmicro, MS Micro (M2)

#### Slot 4

MS, MS Pro, MS Pro HighSpeed, MS Pro Ultra II, MS Pro Extreme, MS Pro Extreme III, MS-Duo, MS-Duo HighSpeed, MS-Pro Duo, MS-Pro Duo HighSpeed, MS-Pro Duo Ultra, MS-Pro Duo Ultra II, MS Duo-ROM, MS-Pro Duo MARK2, MS Pro-HG Duo HX, MS Pro-HG Duo, MS Pro-HG Duo Ultra

### Slot 5

xD, xD type M, xD type H