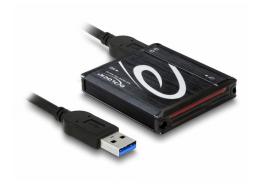

### Description

This card reader by Delock has five memory card slots and allows to read and write many different memory cards. The card reader can be connected to a PC or laptop via the USB Type-A interface.

### Item no. 91704

EAN: 4043619917044 Country of origin: Taiwan, Republic of China

Package: Retail Box