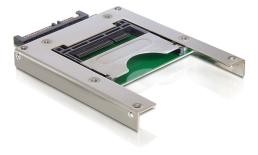

# Delock 2.5" Card Reader SATA > CFast

# Description

Use this Delock 2.5" Card Reader for your CFast memory cards. It can be installed internally to your PC via SATA port. The optional CFast card works as additional storage space, as well as HDD for an operating system.