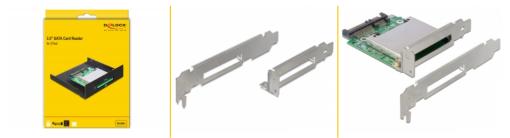

## Package content

- Card reader SATA to CFast
- SATA data / power cable
- Slot bracket
- · Low profile bracket
- Screws
- User manual