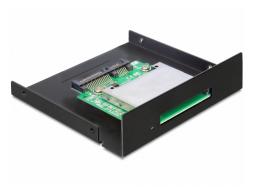

### Description

This Card Reader can be installed into a 3.5" bay or a PC slot of your PC and will be connected to a free SATA port of your motherboard. The CFast card works as additional memory as well as a HDD for an operating system from which you can also boot.

## Specification

Connectors:

external:

1 x CFast slot

internal:

1 x SATA 22 pin plug

- Push to push CFast socket
- Bootable
- Supports CFast type I / II memory cards
- Supports CFast 1.0 and 2.0
- For installation into a 3.5" bay or PC slot or low profile PC slot
- OS independent, no driver installation necessary