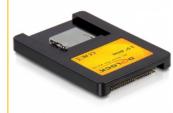

# Delock 2.5" Drive IDE > 1 x Compact Flash Card + 1 x Secure Digital Card

## **Description**

This internal Delock 2.5" Compact Flash to IDE drive enables you to connect a SD and a CF card, which can be used as a 2.5" hard disk. The memory cards work like an additional storage space, as well as like HDD and can be used e.g. for installing an operating system from which you can also boot. The power will be supplied from the IDE port (44 pin).

## **Specification**

- 1 x Secure Digital slot
- 1 x Compact Flash slot
- IDE 44 pin male connector
- Power supply via IDE
- Supports SD/SDHC/MMC and CF-Card type I
- Bootable