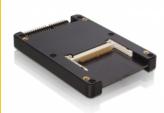

## **Description**

This internal Delock 2.5" Compact Flash to IDE drive enables you to connect a SD and a CF card, which can be used as a 2.5" hard disk. The memory cards work like an additional storage space, as well as like HDD and can be used e.g. for installing an operating system from which you can also boot. The power will be supplied from the IDE port (44 pin).

## **Specification**

- 1 x Secure Digital slot
- 1 x Compact Flash slot
- IDE 44 pin male connector
- Power supply via IDE
- Supports SD/SDHC/MMC and CF-Card type I
- Bootable