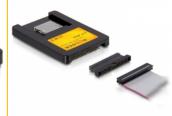

# Delock 2.5" Drive IDE > 1 x Compact Flash Card + 1 x Secure Digital Card

## **Description**

This internal Delock 2.5" Compact Flash to IDE drive enables you to connect a SD and a CF card, which can be used as a 2.5" hard disk. The memory cards work like an additional storage space, as well as like HDD and can be used e.g. for installing an operating system from which you can also boot. The power will be supplied from the IDE port (44 pin).

## **Specification**

- 1 x Secure Digital slot
- 1 x Compact Flash slot
- IDE 44 pin male connector
- Power supply via IDE
- Supports SD/SDHC/MMC and CF-Card type I
- Bootable

#### Package content

- IDE drive to CF+SD
- User manual