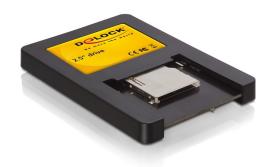

# Delock 2.5" Drive IDE > 1 x Compact Flash Card + 1 x Secure Digital Card

## **Description**

This internal Delock 2.5" Compact Flash to IDE drive enables you to connect a SD and a CF card, which can be used as a 2.5" hard disk. The memory cards work like an additional storage space, as well as like HDD and can be used e.g. for installing an operating system from which you can also boot. The power will be supplied from the IDE port (44 pin).

## **Specification**

- 1 x Secure Digital slot
- 1 x Compact Flash slot
- IDE 44 pin male connector
- Power supply via IDE
- Supports SD/SDHC/MMC and CF-Card type I
- Bootable