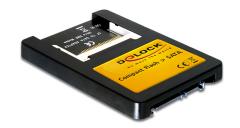

# Delock 2.5" Card Reader SATA > Compact Flash Card

#### **Description**

This Card Reader by Delock can be used for application of your CF memory cards. It can be installed internally to your PC via SATA port. The optional CF card works as additional storage space, as well as HDD for an operating system since you can also boot from it.

## **Specification**

- Connector:
  - 1 x CF slot
  - 1 x SATA 1.5 Gb/s 22 pin female
- Data transfer rate up to 1.5 Gb/s
- Bootable
- Supports Compact Flash type I, type II or Micro Drive memory cards
- Dimensions (LxWxH): ca. 100 x 70 x 9 mm
- · OS independent, no driver installation necessary