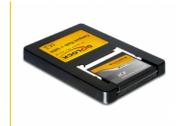

# Delock 2.5" Card Reader SATA > Compact Flash Card

#### **Description**

This Card Reader by Delock can be used for application of your CF memory cards. It can be installed internally to your PC via SATA port. The optional CF card works as additional storage space, as well as HDD for an operating system since you can also boot from it.

## **Specification**

- Connector:
  - 1 x CF slot
  - 1 x SATA 1.5 Gb/s 22 pin female
- Data transfer rate up to 1.5 Gb/s
- Bootable
- Supports Compact Flash type I, type II or Micro Drive memory cards
- Dimensions (LxWxH): ca. 100 x 70 x 9 mm
- · OS independent, no driver installation necessary