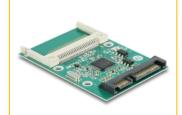

### **Description**

This internal Delock Compact Flash to SATA board enables you to connect a CF card type I/II and Microdrive, which can be used as a hard disk. The CF card works as additional storage space as well as HDD for an operating system from which you can also boot.

## **Specification**

- Connector:
  - 1 x CF slot
  - 1 x SATA 22 pin male
- Bootable
- Supports Compact Flash type I, type II or Micro Drive
- Dimensions (LxWxH): ca. 74 x 51 x 6 mm
- OS independent, no driver installation necessary