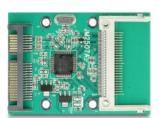

### **Description**

This internal Delock Compact Flash to SATA board enables you to connect a CF card type I/II and Microdrive, which can be used as a hard disk. The CF card works as additional storage space as well as HDD for an operating system from which you can also boot.

## **Specification**

- Connector:
  - 1 x CF slot
  - 1 x SATA 22 pin male
- Bootable
- Supports Compact Flash type I, type II or Micro Drive
- Dimensions (LxWxH): ca. 74 x 51 x 6 mm
- OS independent, no driver installation necessary