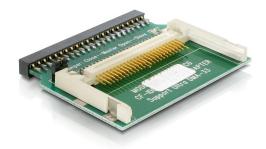

#### Description

This Card Reader by Delock enables the application of a Compact Flash card via 44 pin IDE interface. Since this Card Reader is bootable you can also use it as HDD and install a operating system. The Card Reader can be plugged directly to a free IDE port on the Mainboard in vertical direction without using an additional connecting cable.

#### **Specification**

- IDE 44 pin to CF Card
- 44 pin 2.0 mm standard IDE female connector
- For Compact Flash type I, type II and Micro-drive
- Master or Slave mode selection
- 2 x mounting wholes
- Power supply via IDE
- Supports DMA and Ultra DMA modes. A compatible flash media card will be required to use these modes
- Direct connection without cable
- Size: 51 mm x 42 mm