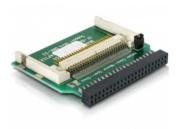

#### Description

This Card Reader by Delock enables the application of a Compact Flash card via 44 pin IDE interface. Since this Card Reader is bootable you can also use it as HDD and install a operating system. The Card Reader can be plugged directly to a free IDE port on the Mainboard in vertical direction without using an additional connecting cable.

#### **Specification**

- IDE 44 pin to CF Card
- 44 pin 2.0 mm standard IDE female connector
- For Compact Flash type I, type II and Micro-drive
- Master or Slave mode selection
- 2 x mounting wholes
- Power supply via IDE
- Supports DMA and Ultra DMA modes. A compatible flash media card will be required to use these modes
- Direct connection without cable
- Size: 51 mm x 42 mm