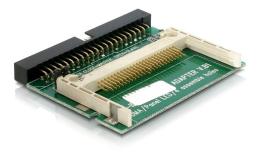

### Description

This Card Reader by Delock enables the application of a Compact Flash card via 44 pin IDE interface. Since this Card Reader is bootable you can also it as HDD and install a operating system. For connecting the Card Reader you need a 2.5" IDE connecting cable.

#### Specification

- IDE 44 pin to CF card
- 44 pin male 2.0 mm standard IDE connector
- · For Compact Flash type I, type II and Micro-drive
- · Master or Slave mode setting
- 2 x mounting wholes
- Support DMA and Ultra DMA mode. A compatible flash media card will be required to use these modes
- Size: 52 mm x 42 mm