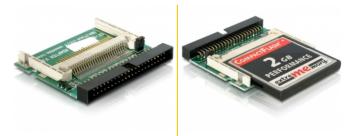

### Description

This Card Reader by Delock enables the application of a Compact Flash card via 44 pin IDE interface. Since this Card Reader is bootable you can also it as HDD and install a operating system. For connecting the Card Reader you need a 2.5" IDE connecting cable.

#### Specification

- IDE 44 pin to CF card
- 44 pin male 2.0 mm standard IDE connector
- · For Compact Flash type I, type II and Micro-drive
- · Master or Slave mode setting
- 2 x mounting wholes
- Support DMA and Ultra DMA mode. A compatible flash media card will be required to use these modes
- Size: 52 mm x 42 mm