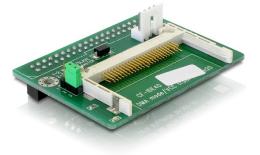

## Description

This Card Reader by Delock enables the application of a Compact Flash card via 40 pin IDE interface. Since this Card Reader is bootable you can also use the it also as HDD and install a operating system. The Card Reader can be plugged directly and horizontal to a free IDE male port of the motherboard without using an additional connecting cable.

# Specification

- IDE 40 pin to CF Card
- 40 pin 2.54 mm standard IDE female connector
- · For Compact Flash type I, type II and Micro-drive
- Master or Slave mode selection
- 2 x mounting holes
- +5 V floppy disk drive power connector
- Supports DMA and Ultra DMA modes. A compatible flash media card will be required to use these modes.
- Size: 60 mm x 43 mm