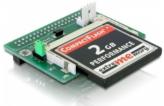

## Description

This Card Reader by Delock enables the application of a Compact Flash card via 40 pin IDE interface. Since this Card Reader is bootable you can also use the it also as HDD and install a operating system. The Card Reader can be plugged directly and horizontal to a free IDE male port of the motherboard without using an additional connecting cable.

# Specification

- IDE 40 pin to CF Card
- 40 pin 2.54 mm standard IDE female connector
- · For Compact Flash type I, type II and Micro-drive
- Master or Slave mode selection
- 2 x mounting holes
- +5 V floppy disk drive power connector
- Supports DMA and Ultra DMA modes. A compatible flash media card will be required to use these modes.
- Size: 60 mm x 43 mm