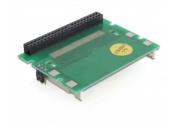

# Delock Card Reader IDE 44 pin female to Compact Flash horizontal

#### **Description**

This Card Reader by Delock enables the application of a Compact Flash card via 44 pin IDE interface. Since this Card Reader is bootable you can also use it as HDD and install a operating system. The angled design enables you to plug the Card reader directly to a free IDE male port of your motherboard in horizontal direction. Thus you do not require any additional connecting cable.

#### **Specification**

- IDE 44 pin to CF Card
- 44 pin 2.0 mm standard IDE female connector
- For Compact Flash type I, type II and Micro-drive
- Master or Slave mode selection
- 2 x mounting wholes
- Power supply via IDE
- Supports DMA and Ultra DMA modes. A compatible flash media card will be required to use these modes.
- Direct connection without cable
- Size: 52 mm x 37 mm