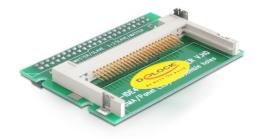

# Delock Card Reader IDE 44 pin female to Compact Flash horizontal

#### **Description**

This Card Reader by Delock enables the application of a Compact Flash card via 44 pin IDE interface. Since this Card Reader is bootable you can also use it as HDD and install a operating system. The angled design enables you to plug the Card reader directly to a free IDE male port of your motherboard in horizontal direction. Thus you do not require any additional connecting cable.

#### **Specification**

- IDE 44 pin to CF Card
- 44 pin 2.0 mm standard IDE female connector
- For Compact Flash type I, type II and Micro-drive
- Master or Slave mode selection
- 2 x mounting wholes
- Power supply via IDE
- Supports DMA and Ultra DMA modes. A compatible flash media card will be required to use these modes.
- Direct connection without cable
- Size: 52 mm x 37 mm