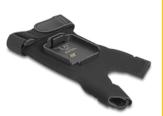

#### How it works

The scanner is attached to the glove by a snap-in mechanism. The trigger is located on the cover of the index finger. This leaves the wearer's hands free, for example, to hold a box or something similar.

#### **Specification**

· Colour: black

Material: PU / Neoprene / Polymer / Nylon
Dimensions (LxWxH): ca. 175 x 100 x 25 mm

• Weight: ca. 32 g