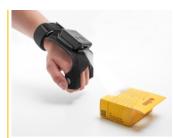

#### How it works

The scanner is attached to the glove by a snap-in mechanism. The trigger is located on the cover of the index finger. This leaves the wearer's hands free, for example, to hold a box or something similar.

#### Package content

Glove