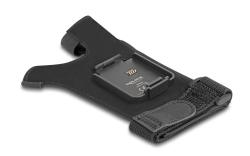

#### How it works

The scanner is attached to the glove by a snap-in mechanism. The trigger is located on the cover of the index finger. This leaves the wearer's hands free, for example, to hold a box or something similar.

#### **Specification**

· Colour: black

Material: PU / Neoprene / Polymer / Nylon
Dimensions (LxWxH): ca. 175 x 100 x 25 mm

• Weight: ca. 32 g