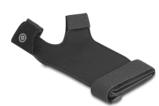

#### How it works

The scanner is attached to the glove by a snap-in mechanism. The trigger is located on the cover of the index finger. This leaves the wearer's hands free, for example, to hold a box or something similar.

#### **Specification**

· Colour: black

Material: PU / Neoprene / Polymer / Nylon
Dimensions (LxWxH): ca. 175 x 100 x 25 mm

• Weight: ca. 32 g