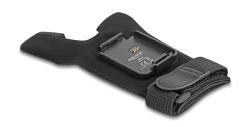

### **Description**

This glove is the matching accessory for the scanner Delock 90605.

#### How it works

The scanner is attached to the glove by a snap-in mechanism. The trigger is located on the cover of the index finger. This leaves the wearer's hands free, for example, to hold a box or something similar.

#### Item no. 90606

EAN: 4043619906062 Country of origin: China Package: Zip poly bag