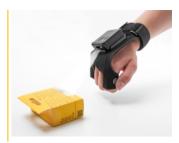

#### How it works

The scanner is attached to the glove by a snap-in mechanism. The trigger is located on the cover of the index finger. This leaves the wearer's hands free, for example, to hold a box or something similar.