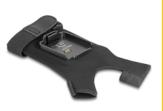

### **Description**

This glove is the matching accessory for the scanner Delock 90605.

#### How it works

The scanner is attached to the glove by a snap-in mechanism. The trigger is located on the cover of the index finger. This leaves the wearer's hands free, for example, to hold a box or something similar.

#### Item no. 90606

EAN: 4043619906062 Country of origin: China Package: Zip poly bag