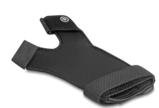

### **Description**

This glove is the matching accessory for the scanner Delock 90605.

### **Specification**

· Colour: black

Material: PU / Neoprene / Polymer / Nylon
Dimensions (LxWxH): ca. 175 x 100 x 25 mm

· Weight: ca. 32 g

#### Package content

Glove