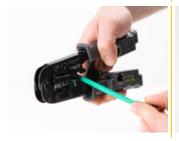

## **Description**

The multifunctional plier is suitable for crimping, stripping and cutting 8P (RJ45), 6P (RJ12/11) or 4P (RJ10) plugs and cables.

Three integrated blades ensure trouble-free stripping of the cables and cutting of the strands.

Thanks to the integrated cable tester, the correct wiring can be tested directly after the crimping process. All three types of plugs fit into the female sockets.