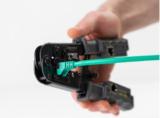

## **Description**

The multifunctional plier is suitable for crimping, stripping and cutting 8P (RJ45), 6P (RJ12/11) or 4P (RJ10) plugs and cables.

Three integrated blades ensure trouble-free stripping of the cables and cutting of the strands.

Thanks to the integrated cable tester, the correct wiring can be tested directly after the crimping process. All three types of plugs fit into the female sockets.