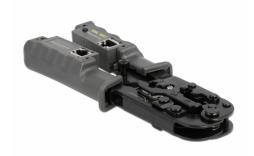

## **Description**

The multifunctional plier is suitable for crimping, stripping and cutting 8P (RJ45), 6P (RJ12/11) or 4P (RJ10) plugs and cables.

Three integrated blades ensure trouble-free stripping of the cables and cutting of the strands.

Thanks to the integrated cable tester, the correct wiring can be tested directly after the crimping process. All three types of plugs fit into the female sockets.

### Note

The plier has a locking mechanism to prevent unintentional closing or opening. Five clearly audible locking points signal this mechanism. After the fifth, the pliers open again when the handles are pressed together.

#### **Network tester**

The battery compartment is built into the handles of the pliers. 3 x LR44 batteries are needed, which are not included in the package content.