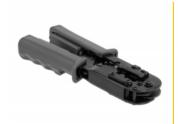

## **Description**

The multifunctional plier is suitable for crimping, stripping and cutting 8P (RJ45), 6P (RJ12/11) or 4P (RJ10) plugs and cables.

Three integrated blades ensure trouble-free stripping of the cables and cutting of the strands.

Thanks to the integrated cable tester, the correct wiring can be tested directly after the crimping process. All three types of plugs fit into the female sockets.

### Note

The plier has a locking mechanism to prevent unintentional closing or opening. Five clearly audible locking points signal this mechanism. After the fifth, the pliers open again when the handles are pressed together.