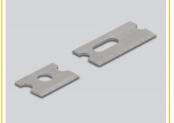

ain when the handles are pressed together.

With the help of the screw attached to the handle, opening can be done at any time.

#### **Network tester**

The battery compartment is built into the handles of the pliers. 3 x LR44 batteries are needed, which are not included in the package content.



## Item no. 90510

EAN: 4043619905102 Country of origin: China

Package: Blister

# Specification



- Metal pliers with plastic handles and lock
- Built-in cutter and stripper
- Connectors suitable for crimping: e.g. RJ45, RJ12, RJ11, RJ10
- Colour: grey / black
- Weight: ca. 358 g
- Dimensions (LxWxH): ca. 19.0 x 6.9 x 2.2 cm

# System requirements

- Battery: 3 x LR44
- · Connectors suitable for crimping

## **Package content**

- Crimping tool
- 1 x replacement blade set

## **Images**















# **Physical characteristics**

| Weight: | 358 g  |
|---------|--------|
| Length: | 19 cm  |
| Width:  | 6.9 cm |
| Height: | 2.2 cm |