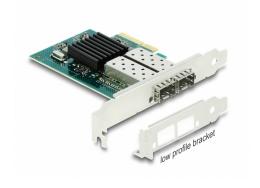

# Delock PCI Express x4 Card 2 x SFP Gigabit LAN i82576

## **Description**

This PCI Express network card by Delock provides a connection for **two SFP** modules with a transfer rate of **1 Gbps**. The SFP slots accept optional Gigabit SFP modules by Delock to connect a PC via a **fiber optic cable** to the network.

## **Specification**

Connectors:

external: 2 x SFP slot for 1 Gbps SFP module

internal: 1 x PCI Express x4, V2.1

• Chipset: Intel 82576

• Data transfer rate:

Gigabit Ethernet up to 1 Gbps

PCI Express x4 up to 16 Gbps

# Package content

- PCI Express card
- Low profile bracket
- Driver CD
- User manual