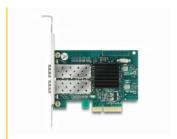

# Delock PCI Express x4 Card 2 x SFP Gigabit LAN i82576

## **Description**

This PCI Express network card by Delock provides a connection for **two SFP** modules with a transfer rate of **1 Gbps**. The SFP slots accept optional Gigabit SFP modules by Delock to connect a PC via a **fiber optic cable** to the network.

## **Specification**

Connectors:

external: 2 x SFP slot for 1 Gbps SFP module

internal: 1 x PCI Express x4, V2.1

• Chipset: Intel 82576

• Data transfer rate:

Gigabit Ethernet up to 1 Gbps

PCI Express x4 up to 16 Gbps