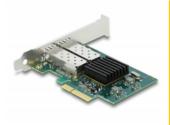

# Delock PCI Express x4 Card 2 x SFP Gigabit LAN i82576

## **Description**

This PCI Express network card by Delock provides a connection for **two SFP** modules with a transfer rate of **1 Gbps**. The SFP slots accept optional Gigabit SFP modules by Delock to connect a PC via a **fiber optic cable** to the network.

## **Specification**

Connectors:

external: 2 x SFP slot for 1 Gbps SFP module

internal: 1 x PCI Express x4, V2.1

• Chipset: Intel 82576

• Data transfer rate:

Gigabit Ethernet up to 1 Gbps

PCI Express x4 up to 16 Gbps