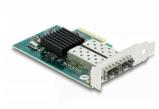

# Delock PCI Express x4 Card 2 x SFP Gigabit LAN i82576

## **Description**

This PCI Express network card by Delock provides a connection for **two SFP** modules with a transfer rate of **1 Gbps**. The SFP slots accept optional Gigabit SFP modules by Delock to connect a PC via a **fiber optic cable** to the network.

## **Specification**

Connectors:

external: 2 x SFP slot for 1 Gbps SFP module

internal: 1 x PCI Express x4, V2.1

• Chipset: Intel 82576

• Data transfer rate:

Gigabit Ethernet up to 1 Gbps

PCI Express x4 up to 16 Gbps