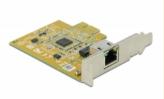

# Delock PCI Express x1 Card 1 x RJ45 2.5 Gigabit LAN RTL8125

## **Description**

The PCI Express card by Delock offers one network port with a data transfer rate up to 2500 Mbps.

# Package content

- PCI Express card
- · Low profile bracket
- Driver CD
- User manual