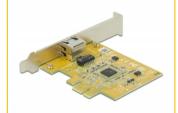

# Delock PCI Express x1 Card 1 x RJ45 2.5 Gigabit LAN RTL8125

## **Description**

The PCI Express card by Delock offers one network port with a data transfer rate up to 2500 Mbps.

# Package content

- PCI Express card
- · Low profile bracket
- Driver CD
- User manual