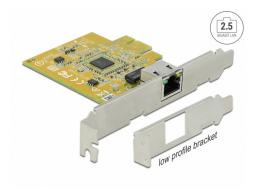

# Delock PCI Express x1 Card 1 x RJ45 2.5 Gigabit LAN RTL8125

## **Description**

The PCI Express card by Delock offers one network port with a data transfer rate up to 2500 Mbps.

# Package content

- PCI Express card
- · Low profile bracket
- Driver CD
- User manual

# **Physical characteristics**

| Slot bracket: | Low Profile |
|---------------|-------------|
|               | standard    |