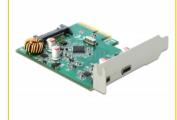

# Delock PCI Express x4 Card to 2 x external USB 10 Gbps USB Type-C<sup>™</sup> female

## **Specification**

- Connectors:
  - external:
  - 2 x USB 10 Gbps USB Type-C™ female
  - internal:
  - 1 x SATA 15 pin power connector
  - 1 x PCI Express x4, V3.0
- Chipset: Asmedia ASM3142
- Data transfer rate up to 10 Gbps
- Downwards compatible to USB 3.0, USB 2.0, USB 1.1
- Power supply via PCI Express interface or via SATA 15 pin power connector
- Electrical power per port: max. 13.5 watt (5 V / 2.7 A)
- Supports eXtensible Host Controller Interface (xHCI) specification 1.1
- Supports Multiple INs