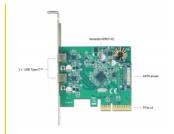

## **Specification**

- Connectors:
  - external:
  - 2 x USB 10 Gbps USB Type-C™ female
  - internal:
  - 1 x SATA 15 pin power connector
  - 1 x PCI Express x4, V3.0
- Chipset: Asmedia ASM3142
- Data transfer rate up to 10 Gbps
- Downwards compatible to USB 3.0, USB 2.0, USB 1.1
- Power supply via PCI Express interface or via SATA 15 pin power connector
- Electrical power per port: max. 13.5 watt (5 V / 2.7 A)
- Supports eXtensible Host Controller Interface (xHCI) specification 1.1
- Supports Multiple INs