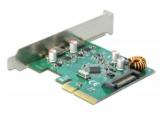

# Delock PCI Express x4 Card to 2 x external USB 10 Gbps USB Type-C<sup>™</sup> female

## **Specification**

- Connectors:
  - external:
  - 2 x USB 10 Gbps USB Type-C™ female
  - internal:
  - 1 x SATA 15 pin power connector
  - 1 x PCI Express x4, V3.0
- Chipset: Asmedia ASM3142
- Data transfer rate up to 10 Gbps
- Downwards compatible to USB 3.0, USB 2.0, USB 1.1
- Power supply via PCI Express interface or via SATA 15 pin power connector
- Electrical power per port: max. 13.5 watt (5 V / 2.7 A)
- Supports eXtensible Host Controller Interface (xHCI) specification 1.1
- Supports Multiple INs