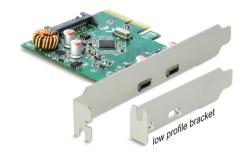

# Delock PCI Express x4 Card to 2 x external USB 10 Gbps USB Type-C<sup>™</sup> female

## **Specification**

- Connectors:
  - external:
  - 2 x USB 10 Gbps USB Type-C™ female
  - internal:
  - 1 x SATA 15 pin power connector
  - 1 x PCI Express x4, V3.0
- Chipset: Asmedia ASM3142
- Data transfer rate up to 10 Gbps
- Downwards compatible to USB 3.0, USB 2.0, USB 1.1
- Power supply via PCI Express interface or via SATA 15 pin power connector
- Electrical power per port: max. 13.5 watt (5 V / 2.7 A)
- Supports eXtensible Host Controller Interface (xHCI) specification 1.1
- Supports Multiple INs

# Package content

- PCI Express card USB 10 Gbps
- · Low profile bracket
- Driver CD
- User manual