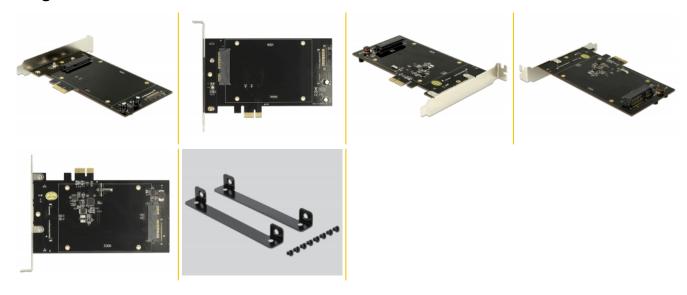

## Package content

- PCI Express card
- 8 x fixing screw
- 2 x HDD / SSD mounting bracket
- Driver CD
- User manual

### **Images**