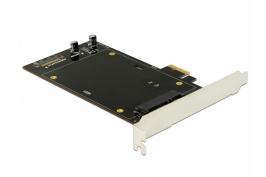

# Delock PCI Express x1 Card for 2 x SATA HDD / SSD

### Description

This PCI Express card by Delock expands the PC by two SATA 22 pin ports. Up to two 2.5" SSD / HDD can be connected to this card. The SSDs / HDDs are mounted on both sides of the PCIe card.

### **Specification**

• Connectors:

internal:

1 x PCI Express x1, V2.0

2 x SATA 22 pin receptacle

- Chipset: Asmedia ASM1061
- Suitable for 2.5" SATA HDD / SSD: SATA HDD / SSD up to 6 Gb/s supports 5 V HDD / SSD
- Bootable
- Supports Native Command Queuing (NCQ)
- Dimensions (LxWxH): ca. 150 x 120 x 20 mm