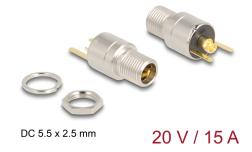

# Delock Connector DC 5.5 x 2.5 mm female bulkhead soldering version - round 20 V / 15 A

#### Description

This DC female bulkhead by Delock can be installed or cabled in a housing or a device in order to supply it with power.

## **Specification**

• Connectors:

1 x DC 5.5 x 2.5 x 12.0 mm female

2 x solder connection

• Suitable for DC pin length: 9.5 mm / 12 mm

• Operating voltage: 20 V DC

• Current: max. 15 A

· Round base

• Thread type: M8\*P0.75

Mounting depth: ca. 17.1 mm

• Visible height when installed: ca. 8.5 mm

• Nickel-plated connector

· Soldering pin: gold plated