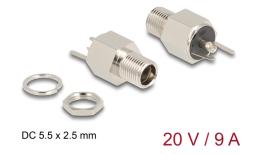

# Delock Connector DC 5.5 x 2.5 mm female bulkhead soldering version - Hexagon 20 V / 9 A

#### **Specification**

• Connectors:

1 x DC 5.5 x 2.5 x 12.0 mm female

3 x solder connection

• Suitable for DC pin length: 9.5 mm / 12 mm

• Operating voltage: 20 V DC

• Current: max. 9 A

· Hexagon base

#### Specification of power connector

• Dimensions:

inside: ø ca. 2.5 mm outside: ø ca. 5.5 mm depth: ca. 12.0 mm

#### Interface

connector: 1 x DC 5.5 x 2.5 mm jack bulkhead