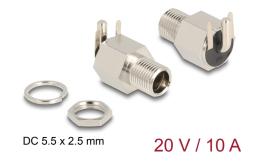

# Delock Connector DC 5.5 x 2.5 mm female bulkhead soldering version angled - Hexagon 20 V / 10 A

# Specification

- Connectors:
  1 x DC 5.5 x 2.5 x 12.0 mm female
  3 x solder connection angled
- Suitable for DC pin length: 9.5 mm / 12 mm
- Operating voltage: 20 V DC
- Current: max. 10 A
- Hexagon base
- Thread type: M8\*P0.75
- Mounting depth: ca. 11.7 mm
- Visible height when installed: ca. 8.5 mm
- Nickel-plated connector

# Specification of power connector

• Dimensions: inside: ø ca. 2.5 mm outside: ø ca. 5.5 mm

#### Package content

• DC female bulkhead

#### Interface

connector:

1 x DC 5.5 x 2.5 mm jack bulkhead