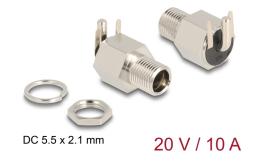

# Delock Connector DC 5.5 x 2.1 mm female bulkhead soldering version angled - Hexagon 20 V / 10 A

# Specification

- Connectors:
  1 x DC 5.5 x 2.1 x 12.0 mm female
  3 x solder connection angled
- Suitable for DC pin length: 9.5 mm / 12 mm
- Operating voltage: 20 V DC
- Current: max. 10 A
- Hexagon base
- Thread type: M8\*P0.75
- Mounting depth: ca. 11.7 mm
- Visible height when installed: ca. 8.5 mm
- Nickel-plated connector

# Specification of power connector

• Dimensions: inside: ø ca. 2.1 mm outside: ø ca. 5.5 mm

#### Package content

• DC female bulkhead

#### Interface

connector:

1 x DC 5.5 x 2.1 mm jack bulkhead