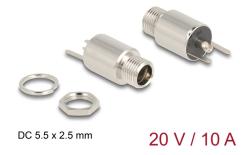

# Delock Connector DC 5.5 x 2.5 mm female bulkhead soldering version - round 20 V / 10 A

#### **Specification**

• Connectors:

1 x DC 5.5 x 2.5 x 12.0 mm female

2 x solder connection

• Suitable for DC pin length: 9.5 mm / 12 mm

• Operating voltage: 20 V DC

• Current: max. 10 A

· Round base

### Specification of power connector

• Dimensions:

inside: ø ca. 2.5 mm outside: ø ca. 5.5 mm

depth: ca. 12.0 mm

#### Interface

connector: 1 x DC 5.5 x 2.5 mm jack bulkhead