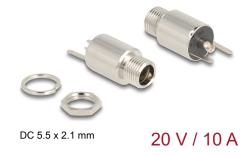

# Delock Connector DC 5.5 x 2.1 mm female bulkhead soldering version - round 20 V / 10 A

#### **Specification**

- Connectors:
  - 1 x DC 5.5 x 2.1 x 12.0 mm female
  - 2 x solder connection
- Suitable for DC pin length: 9.5 mm / 12 mm
- Operating voltage: 20 V DC
- Current: max. 10 A
- · Round base
- Thread type: M8\*P0.75
- Mounting depth: ca. 19.6 mm
- Visible height when installed: ca. 6.0 mm
- Nickel-plated connector

## Specification of power connector

• Dimensions:

inside: ø ca. 2.1 mm outside: ø ca. 5.5 mm

depth: ca. 12.0 mm

### Interface

connector: 1 x DC 5.5 x 2.1 mm jack bulkhead