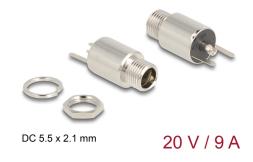

## Specification

- Connectors:
  1 x DC 5.5 x 2.1 x 12.0 mm female
  2 x solder connection
- Suitable for DC pin length: 9.5 mm / 12 mm
- Operating voltage: 20 V DC
- Current: max. 9 A
- Round base
- Thread type: M8\*P0.75
- Mounting depth: ca. 17.1 mm
- Visible height when installed: ca. 8.5 mm
- Nickel-plated connector

## Specification of power connector

• Dimensions: inside: ø ca. 2.1 mm outside: ø ca. 5.5 mm

### Interface

connector:

1 x DC 5.5 x 2.1 mm jack bulkhead