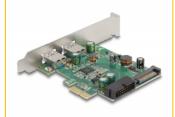

# Delock PCI Express x1 Card to 2 x external USB 3.2 Gen 1 Type-A + 1 x internal 19 pin USB pin header male - Low Profile Form Factor

## **Description**

This PCI Express card by Delock expands the PC by two external USB 3.2 ports as well as one internal 19 pin USB pin header male port. Different USB devices, such as docking stations, card readers, external enclosures etc., can be connected to the card.

## **Specification**

· Connectors:

external: 2 x SuperSpeed USB 5 Gbps (USB 3.2 Gen 1) Type-A female internal:

- 1 x 19 pin USB pin header male
- 1 x SATA power connector
- 1 x PCI Express x1, V2.0
- Chipset: VIA VL805
- Data transfer rate up to: