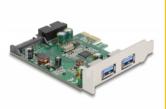

# Delock PCI Express x1 Card to 2 x external USB 3.2 Gen 1 Type-A + 1 x internal 19 pin USB pin header male - Low Profile Form Factor

## **Description**

This PCI Express card by Delock expands the PC by two external USB 3.2 ports as well as one internal 19 pin USB pin header male port. Different USB devices, such as docking stations, card readers, external enclosures etc., can be connected to the card.

## **Specification**

· Connectors:

external: 2 x SuperSpeed USB 5 Gbps (USB 3.2 Gen 1) Type-A female internal:

- 1 x 19 pin USB pin header male
- 1 x SATA power connector
- 1 x PCI Express x1, V2.0
- Chipset: VIA VL805
- Data transfer rate up to: