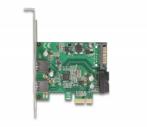

# Delock PCI Express x1 Card to 2 x external USB 3.2 Gen 1 Type-A + 1 x internal 19 pin USB pin header male - Low Profile Form Factor

## **Description**

This PCI Express card by Delock expands the PC by two external USB 3.2 ports as well as one internal 19 pin USB pin header male port. Different USB devices, such as docking stations, card readers, external enclosures etc., can be connected to the card.

## **Specification**

· Connectors:

external: 2 x SuperSpeed USB 5 Gbps (USB 3.2 Gen 1) Type-A female internal:

- 1 x 19 pin USB pin header male
- 1 x SATA power connector
- 1 x PCI Express x1, V2.0
- Chipset: VIA VL805
- Data transfer rate up to: