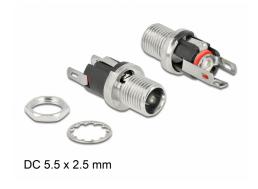

# Delock Connector DC 5.5 x 2.5 x 12.0 mm female bulkhead soldering version

#### **Specification**

• Connectors:

1 x DC 5.5 x 2.5 x 12,0 mm female >

3 x solder connection

• Operating voltage: 16 V DC

Current: max. 3 APlastic shell: PBT

Pin: copper nickel plated

• Thread type: M8\*P0.75

### Specification of power connector

• Dimensions:

inside: ø ca. 2.5 mm outside: ø ca. 5.5 mm depth: ca. 12.0 mm

#### Interface

connector: 1 x DC 5.5 x 2.5 mm jack bulkhead