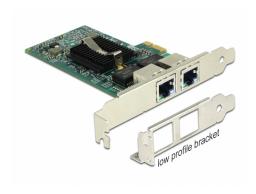

# Delock PCI Express x1 Card 2 x RJ45 Gigabit LAN i82576

## Description

The PCI Express card by Delock offers two network ports with a data transfer rate up to 1000 Mbps.

## **Specification**

Connectors:

external: 2 x Gigabit LAN RJ45 jack internal: 1 x PCI Express x1, V2.0

- Chipset: Intel 82576
- · Data transfer rate:

Ethernet up to 10 Mbps

Fast Ethernet up to 100 Mbps

Gigabit Ethernet up to 1000 Mbps

## **Package content**

- PCI Express card
- Low profile bracket
- Driver CD
- User manual

## **Physical characteristics**

| Slot bracket: | Low Profile |
|---------------|-------------|
|               | standard    |