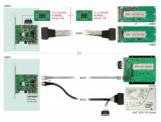

### Description

This PCI Express card by Delock expands the PC by one SFF-8654 and one SFF-8639 interface. It can be connected e.g. one SSD with U.2 interface by using an optional cable. Only one port can work, not both simultaneously. The card transmits PCI Express signals using the NVMe protocol.