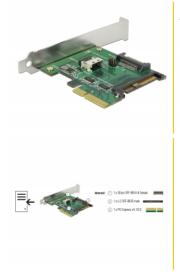

# **Specification**

- Connectors:
  - 1 x 38 pin SFF-8654 4i female
  - 1 x U.2 SFF-8639 male
  - 1 x SATA 15 pin plug
  - 1 x PCI Express x4, V3.0
- Data transfer rate up to 24 Gbps
- 1 x LED for attendance
- 2 x jumper to set the power supply via PCIe or SATA interface
- Bootable, from UEFI version 2.3.1
- Supports NVM Express (NVMe) 1.2

## Interface

| Internal: | 1 x PCI Express x4, V3.0      |
|-----------|-------------------------------|
|           | 1 x U.2 SFF-8639 male         |
|           | 1 x SATA 15 pin plug          |
|           | 1 x 38 pin SFF-8654 4i female |