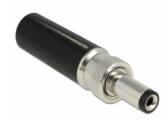

# Delock Connector DC 5.5 x 2.5 mm with 12.0 mm length male soldering version

# Specification

- Connectors:
  1 x DC 5.5 x 2.5 x 12.0 mm male >
  1 x solder connection
- Isolation resistance: 100 MΩ / min. (500 V DC)
- Voltage: max. 18 V
- Current: max. 2 A
- Length: ca. 41.0 mm
- Diameter: ca. 10.6 mm