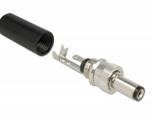

# Delock Connector DC 5.5 x 2.5 mm with 12.0 mm length male soldering version

# Specification

- Connectors:
  1 x DC 5.5 x 2.5 x 12.0 mm male >
  1 x solder connection
- Isolation resistance: 100 MΩ / min. (500 V DC)
- Voltage: max. 18 V
- Current: max. 2 A
- Length: ca. 41.0 mm
- Diameter: ca. 10.6 mm