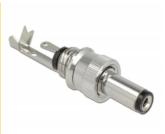

# Delock Connector DC 5.5 x 2.5 mm with 12.0 mm length male soldering version

# Specification

- Connectors:
  1 x DC 5.5 x 2.5 x 12.0 mm male >
  1 x solder connection
- Isolation resistance: 100 MΩ / min. (500 V DC)
- Voltage: max. 18 V
- Current: max. 2 A
- Length: ca. 41.0 mm
- Diameter: ca. 10.6 mm