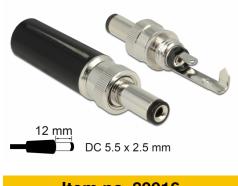

# Delock Connector DC 5.5 x 2.5 mm with 12.0 mm length male soldering version

# Specification

- Connectors:
  1 x DC 5.5 x 2.5 x 12.0 mm male >
  1 x solder connection
- Isolation resistance: 100 MΩ / min. (500 V DC)
- Voltage: max. 18 V
- Current: max. 2 A
- Length: ca. 41.0 mm
- Diameter: ca. 10.6 mm

## Specification of power connector

 Dimensions: inside: ø ca. 2.5 mm outside: ø ca. 5.5 mm length: ca. 12.0 mm