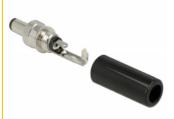

# Delock Connector DC 5.5 x 2.5 mm with 12.0 mm length male soldering version

## Description

This DC connector by Delock is made for soldering to a cable and can be used for connection of different devices with  $5.5 \times 2.5 \text{ mm DC}$  jack. The screw type connector on the plug supports a tight connection with the suitable DC jacks.

# Specification

- Connectors:
  1 x DC 5.5 x 2.5 x 12.0 mm male >
  1 x solder connection
- Isolation resistance: 100 MΩ / min. (500 V DC)
- Voltage: max. 18 V
- Current: max. 2 A
- Length: ca. 41.0 mm
- Diameter: ca. 10.6 mm

## Specification of power connector

 Dimensions: inside: ø ca. 2.5 mm outside: ø ca. 5.5 mm length: ca. 12.0 mm