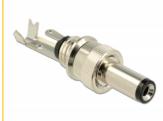

#### **Description**

This DC connector by Delock is made for soldering to a cable and can be used for connection of different devices with  $5.5 \times 2.1 \text{ mm DC}$  jack. The screw type connector on the plug supports a tight connection with the suitable DC jacks.

### **Specification**

• Connectors:

1 x DC 5.5 x 2.1 x 12.0 mm male >

1 x solder connection

• Isolation resistance: 100 M $\Omega$  / min. (500 V DC)

Voltage: max. 18 V
Current: max. 2 A
Length: ca. 41.0 mm
Diameter: ca. 10.6 mm