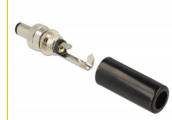

# Delock Connector DC 5.5 x 2.1 mm with 12.0 mm length male soldering version

#### **Description**

This DC connector by Delock is made for soldering to a cable and can be used for connection of different devices with  $5.5 \times 2.1 \text{ mm DC}$  jack. The screw type connector on the plug supports a tight connection with the suitable DC jacks.

### **Specification**

• Connectors:

1 x DC 5.5 x 2.1 x 12.0 mm male >

1 x solder connection

• Isolation resistance: 100 M $\Omega$  / min. (500 V DC)

Voltage: max. 18 V
Current: max. 2 A
Length: ca. 41.0 mm
Diameter: ca. 10.6 mm

#### Specification of power connector

• Dimensions:

inside: ø ca. 2.1 mm outside: ø ca. 5.5 mm length: ca. 12.0 mm