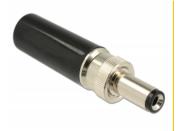

#### **Description**

This DC connector by Delock is made for soldering to a cable and can be used for connection of different devices with  $5.5 \times 2.1 \text{ mm DC}$  jack. The screw type connector on the plug supports a tight connection with the suitable DC jacks.

### **Specification**

• Connectors:

1 x DC 5.5 x 2.1 x 12.0 mm male >

1 x solder connection

• Isolation resistance: 100 M $\Omega$  / min. (500 V DC)

Voltage: max. 18 V
Current: max. 2 A
Length: ca. 41.0 mm
Diameter: ca. 10.6 mm