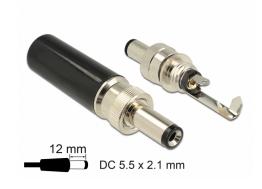

# Delock Connector DC 5.5 x 2.1 mm with 12.0 mm length male soldering version

#### **Description**

This DC connector by Delock is made for soldering to a cable and can be used for connection of different devices with  $5.5 \times 2.1 \text{ mm DC}$  jack. The screw type connector on the plug supports a tight connection with the suitable DC jacks.

### **Specification**

• Connectors:

1 x DC 5.5 x 2.1 x 12.0 mm male >

1 x solder connection

• Isolation resistance: 100 M $\Omega$  / min. (500 V DC)

Voltage: max. 18 V
Current: max. 2 A
Length: ca. 41.0 mm
Diameter: ca. 10.6 mm

#### Specification of power connector

• Dimensions:

inside: ø ca. 2.1 mm outside: ø ca. 5.5 mm length: ca. 12.0 mm