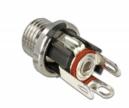

#### **Specification**

• Connectors:

1 x DC 5.5 x 2.5 x 9.5 mm female >

3 x solder connection

• Operating voltage: 16 V DC

Current: max. 3 APlastic shell: PBT

• Pin: copper nickel plated

• Thread type: M8\*P0.75

### **Package content**

• DC female bulkhead