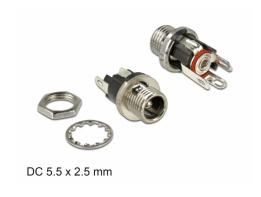

# Delock Connector DC 5.5 x 2.5 x 9.5 mm female bulkhead soldering version

#### **Specification**

• Connectors:

1 x DC 5.5 x 2.5 x 9.5 mm female >

3 x solder connection

• Operating voltage: 16 V DC

Current: max. 3 APlastic shell: PBT

• Pin: copper nickel plated

• Thread type: M8\*P0.75

#### Specification of power connector

• Dimensions:

inside: ø ca. 2.5 mm outside: ø ca. 5.5 mm depth: ca. 9.5 mm

### **Package content**

• DC female bulkhead