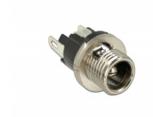

#### **Specification**

• Connectors:

1 x DC 5.5 x 2.5 x 9.5 mm female >

3 x solder connection

• Operating voltage: 16 V DC

Current: max. 3 APlastic shell: PBT

• Pin: copper nickel plated

• Thread type: M8\*P0.75

### **Package content**

• DC female bulkhead