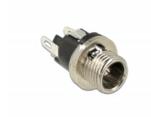

# Delock Connector DC 5.5 x 2.1 x 9.5 mm female bulkhead soldering version

## Description

This DC female bulkhead by Delock can be installed or cabled in a housing or a device in order to supply it with power.

DC 5.5 x 2.1 mm

#### Item no. 89910

EAN: 4043619899104 Country of origin: Taiwan, Republic of China Package: Zip poly bag

**Specification** 

- Connectors:
  1 x DC 5.5 x 2.1 x 9.5 mm female >
  3 x solder connection
- Operating voltage: 16 V DC
- Current: max. 3 A
- Plastic shell: PBT
- Pin: copper nickel plated
- Thread type: M8\*P0.75
- Mounting depth: ca. 15.5 mm
- Visible height when installed: ca. 5.7 mm