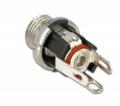

# Delock Connector DC 5.5 x 2.1 x 9.5 mm female bulkhead soldering version

## Description

This DC female bulkhead by Delock can be installed or cabled in a housing or a device in order to supply it with power.

DC 5.5 x 2.1 mm

#### Item no. 89910

EAN: 4043619899104 Country of origin: Taiwan, Republic of China Package: Zip poly bag

**Specification** 

- Connectors:
  1 x DC 5.5 x 2.1 x 9.5 mm female >
  3 x solder connection
- Operating voltage: 16 V DC
- Current: max. 3 A
- Plastic shell: PBT
- Pin: copper nickel plated
- Thread type: M8\*P0.75
- Mounting depth: ca. 15.5 mm
- Visible height when installed: ca. 5.7 mm