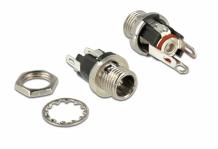

# Delock Connector DC 5.5 x 2.1 x 9.5 mm female bulkhead soldering version

## Description

This DC female bulkhead by Delock can be installed or cabled in a housing or a device in order to supply it with power.

DC 5.5 x 2.1 mm

#### Item no. 89910

EAN: 4043619899104 Country of origin: Taiwan, Republic of China Package: Zip poly bag

**Specification** 

- Connectors:
  1 x DC 5.5 x 2.1 x 9.5 mm female >
  3 x solder connection
- Operating voltage: 16 V DC
- Current: max. 3 A
- Plastic shell: PBT
- Pin: copper nickel plated
- Thread type: M8\*P0.75
- Mounting depth: ca. 15.5 mm
- Visible height when installed: ca. 5.7 mm

## Package content

• DC female bulkhead