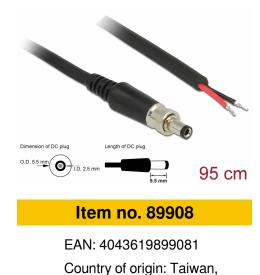

# Delock Power cable DC 5.5 x 2.5 x 9.5 mm screwable to open wire ends 95 cm

## Specification

- Connectors:
  1 x DC 5.5 x 2.5 x 9.5 mm male >
  2 x open wires
- Ground outside (black), plus inside (red)
- Voltage: max. 18 V
- Maximum current: 2 A
- Cable gauge: 18 AWG
- Cable diameter: ca. 5.5 mm
- Colour: black
- Length incl. connectors (L): ca. 95 cm

## Interface

| Connector 1: | 1 x DC 5.5 x 2.5 mm male |
|--------------|--------------------------|
| Connector 2: | 2 x open wires           |

## **Physical characteristics**

| Conductor gauge: | 18 AWG |
|------------------|--------|
| Length:          | 95 cm  |
| Colour:          | black  |