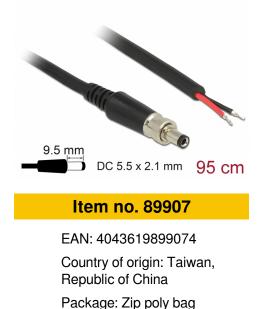

# Delock Power cable DC 5.5 x 2.1 x 9.5 mm screwable to open wire ends 95 cm

## Description

This power cable by Delock with open wire ends can be used to supply power to devices with an existing DC socket. The DC plug has a union nut with screw thread and can thus be firmly connected to a DC socket with corresponding counterpart (Delock 89910) without using a tool.

## Specification

- Connectors:
  1 x DC 5.5 x 2.1 x 9.5 mm male >
  2 x open wires
- Ground outside (black), plus inside (red)
- Voltage: max. 18 V
- Maximum current: 2 A
- Cable gauge: 18 AWG
- Cable diameter: ca. 5.5 mm
- Colour: black
- Length incl. connectors (L): ca. 95 cm