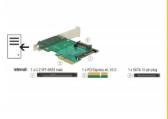

# Delock PCI Express x4 Card > 1 x internal U.2 NVMe SFF-8639 male

## **Specification**

• Connectors:

internal:

- 1 x U.2 SFF-8639 male
- 1 x PCI Express x4, V3.0
- 1 x SATA 15 pin plug
- 2 x jumper to set the power supply via PCIe or SATA interface
- 1 x LED indicator
- Supports NVM Express (NVMe)

## Interface

| Internal: | 1 x PCI Express x4, V3.0 |
|-----------|--------------------------|
|           | 1 x SATA 15 pin plug     |
|           | 1 x U.2 SFF-8639 male    |