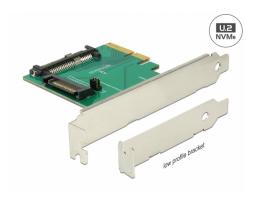

# Delock PCI Express x4 Card > 1 x internal U.2 NVMe SFF-8639 male

## Description

This PCI Express card by Delock expands the PC by one U.2 interface. It can be connected to e.g. the 2.5" Intel® 750 Series NVMe SSD.

## **Specification**

• Connectors:

internal:

- 1 x U.2 SFF-8639 male
- 1 x PCI Express x4, V3.0
- 1 x SATA 15 pin plug
- 2 x jumper to set the power supply via PCIe or SATA interface
- 1 x LED indicator
- Supports NVM Express (NVMe)

## Package content

- PCI Express card
- Low profile bracket
- User manual