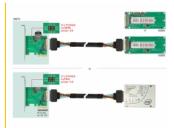

## Description

This PCI Express card by Delock expands the PC by one U.2 interface. It can be connected to e.g. the 2.5" Intel® 750 Series NVMe SSD.

## **Specification**

• Connectors:

internal:

- 1 x U.2 SFF-8639 male
- 1 x PCI Express x4, V3.0
- 1 x SATA 15 pin plug
- 2 x jumper to set the power supply via PCIe or SATA interface
- 1 x LED indicator
- Supports NVM Express (NVMe)

## Interface

| Internal: | 1 x PCI Express x4, V3.0 |
|-----------|--------------------------|
|           | 1 x SATA 15 pin plug     |
|           | 1 x U.2 SFF-8639 male    |