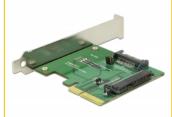

# Delock PCI Express x4 Card > 1 x internal U.2 NVMe SFF-8639 female

#### Description

This PCI Express card by Delock expands the PC by one U.2 interface. It can be connected to e.g. the 2.5" Intel® 750 Series NVMe SSD.

### **Specification**

• Connectors:

internal:

- 1 x U.2 SFF-8639 female
- 1 x PCI Express x4, V3.0
- 1 x SATA 15 pin plug
- 2 x jumper to set the power supply via PCIe or SATA interface
- 3 x LED indicator
- Supports NVM Express (NVMe)