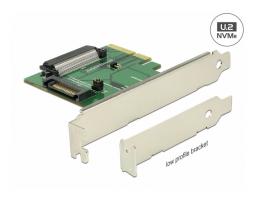

# Delock PCI Express x4 Card > 1 x internal U.2 NVMe SFF-8639 female

#### Description

This PCI Express card by Delock expands the PC by one U.2 interface. It can be connected to e.g. the 2.5" Intel® 750 Series NVMe SSD.

### **Specification**

• Connectors:

internal:

- 1 x U.2 SFF-8639 female
- 1 x PCI Express x4, V3.0
- 1 x SATA 15 pin plug
- 2 x jumper to set the power supply via PCIe or SATA interface
- 3 x LED indicator
- Supports NVM Express (NVMe)

## Package content

- PCI Express card
- Low profile slot bracket
- 3 x screw
- User manual