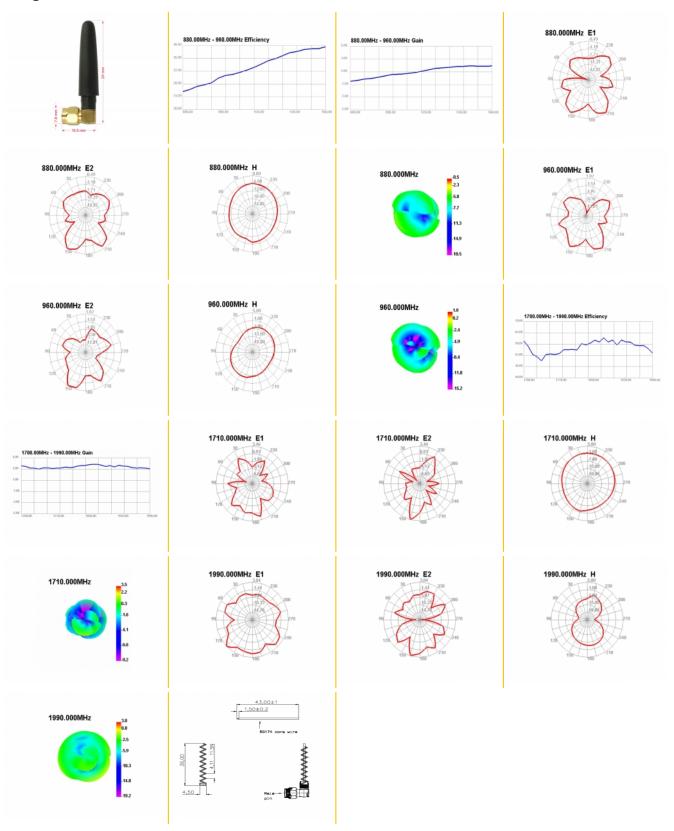

#### **Specification**

- Connector: 1 x SMA plug 90°
- GSM, UMTS, LTE, Z-Wave 908 / 921 MHz, ZigBee 902 / 928 MHz, DECT, NB-IoT
- Frequency range:

880 - 960 MHz

1710 - 1990 MHz

- Antenna gain: 2 dBi
- Impedance: 50 Ohm
- VSWR: 2.0
- · Polarisation: linear
- Operating temperature: -40 °C ~ 85 °C
- Housing material: rubber
- Colour: black
- Antenna length: ca. 5 cm

#### **Technical characteristics**

| Frequency range:       | 1710 - 1990 MHz<br>880 - 960 MHz |
|------------------------|----------------------------------|
| Antenna gain:          | 2 dBi                            |
| Impedance:             | 50 Ω                             |
| Operating temperature: | -40 °C ~ 85 °C                   |
| Polarisation:          | linear                           |
| VSWR:                  | 2.0                              |

# **Physical characteristics**

| Antenna type:     | omnidirectional |
|-------------------|-----------------|
| Housing material: | rubber          |
| Length:           | 5 cm            |
| Colour:           | black           |