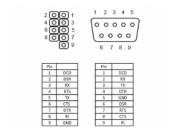

· Cable colour: grey

• Pin layout serial > internal port

1-1, 6-2, 2-3, 7-4, 3-5, 8-6, 4-7, 9-8, 5-9