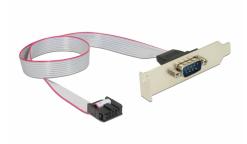

#### Description

This slot bracket by Delock expands the PC by an external COM port and can be mounted in Mini PCs due to the low profile bracket. The cable of the slot bracket can be connected internally to a suitable 9 pin header. Thus the internal connection will be lead outside, in order to connect devices with serial COM Port connector to the computer.

#### **Specification**

Connection:

internal: 1 x 9 pin serial pin header RS-232 female external: 1 x 9 pin serial DB9 RS-232 male

Low profile Slot bracket for installation into PC slot

Pitch distance: 2.54 mm
Cable length: ca. 25 cm
Slot bracket: low profile

· Cable colour: grey

• Pin layout serial > internal port

1-1, 6-2, 2-3, 7-4, 3-5, 8-6, 4-7, 9-8, 5-9