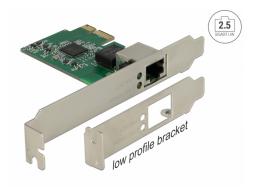

# Delock PCI Express x1 Card 1 x RJ45 2.5 Gigabit LAN RTL8125

#### Description

The PCI Express card by Delock offers one network port with a data transfer rate up to 2500 Mbps.

#### Package content

- PCI Express card
- Low profile bracket
- Driver CD
- User manual

# Physical characteristics

| Slot bracket: | Low Profile |
|---------------|-------------|
|               | standard    |