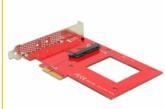

## **Description**

This PCI Express card by Delock expands the PC by one U.2 interface. It can be connected e.g. the 2.5" Intel® 750 Series NVMe SSD.

# **Specification**

• Connectors:

internal:

1 x U.2 SFF-8639 female

1 x PCI Express x4, V4.0

1 x 2 pin LED pin header male

- For 2.5" NVMe SSD
- Supports NVM Express (NVMe)

## Interface

Internal: 1 x U.2 SFF-8639 male

1 x 2 pin LED pin header male 1 x PCI Express x4, V4.0

© 2024 by Delock. All names and symbols mentioned here are property of the respective producer.

Printing errors, changes and errors excepted.