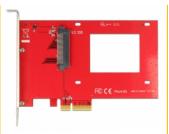

## **Description**

This PCI Express card by Delock expands the PC by one U.2 interface. It can be connected e.g. the 2.5" Intel® 750 Series NVMe SSD.

# **Specification**

• Connectors:

internal:

1 x U.2 SFF-8639 female

1 x PCI Express x4, V4.0

1 x 2 pin LED pin header male

- For 2.5" NVMe SSD
- Supports NVM Express (NVMe)