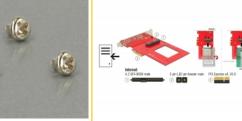

# **Images**

Anwendungsbeispiel

## **Description**

This PCI Express card by Delock expands the PC by one U.2 interface. It can be connected e.g. the 2.5" Intel® 750 Series NVMe SSD.