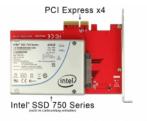

## **Description**

This PCI Express card by Delock expands the PC by one U.2 interface. It can be connected e.g. the 2.5" Intel® 750 Series NVMe SSD.

# **Specification**

• Connectors:

internal:

1 x U.2 SFF-8639 female

1 x PCI Express x4, V4.0

1 x 2 pin LED pin header male

- For 2.5" NVMe SSD
- Supports NVM Express (NVMe)