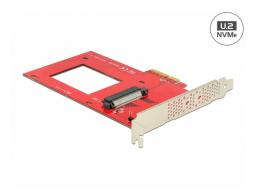

## **Description**

This PCI Express card by Delock expands the PC by one U.2 interface. It can be connected e.g. the 2.5" Intel® 750 Series NVMe SSD.

# **Specification**

• Connectors:

internal:

1 x U.2 SFF-8639 female

1 x PCI Express x4, V4.0

1 x 2 pin LED pin header male

- For 2.5" NVMe SSD
- Supports NVM Express (NVMe)

## Interface

Internal: 1 x U.2 SFF-8639 male

1 x 2 pin LED pin header male 1 x PCI Express x4, V4.0

© 2024 by Delock. All names and symbols mentioned here are property of the respective producer.

Printing errors, changes and errors excepted.